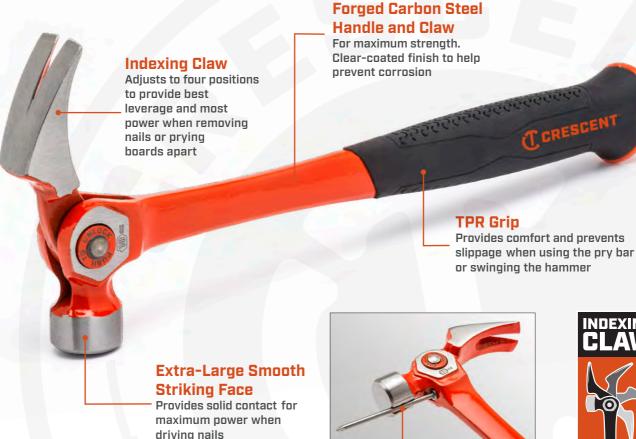

## A full-featured 18-ounce hammer with integrated indexing pry bar.

The Crescent 18 oz. Indexing Pry Bar Hammer combines the capabilities of an advanced design hammer with those of an indexing pry bar, delivering a uniquely effective construction/demolition tool. The hammer features a thermoplastic rubber (TPR) grip for outstanding comfort and a magnetic nail groove for one-handed nail starting. The four-position indexing claw adjusts to give the best position for maximum leverage and prying power.

Magnetic Nail Starter Holds nails securely under the hammer head for quick and easy one handed nail starting

| ltem No  | Description                    | Shelf Pack<br>Quantity | UPC          | Shelf Pack<br>Code | Product<br>Package Dimensions | Product<br>Weight |
|----------|--------------------------------|------------------------|--------------|--------------------|-------------------------------|-------------------|
| CINDEX18 | 18 oz. Indexing Pry Bar Hammer | 4                      | 037103309501 | 10037103309508     | 13.1"L x 4.17"W x 1.5"H       | 2.11 lbs.         |