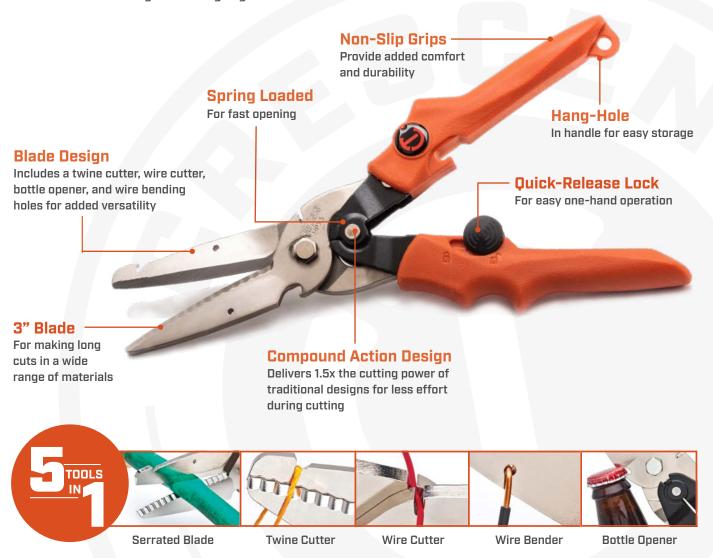

## does it all.

The MAXCUT Multi-Cutter takes on the hardest cutting jobs and comes back for more. Serrated blades grip and cut while compound action powers through hundreds of materials, from leather to shingles to 20 gauge steel.