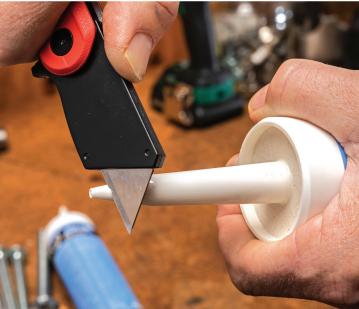

#### **Hybrid Folding Utility Knife**

This knife combines the comfort and convenience of a pocket knife with the versatility of a utility knife. Its ball bearing-assisted deployment and liner lock design make for easy one-handed use, and a deep pocket belt clip keeps the tool comfortably stored.