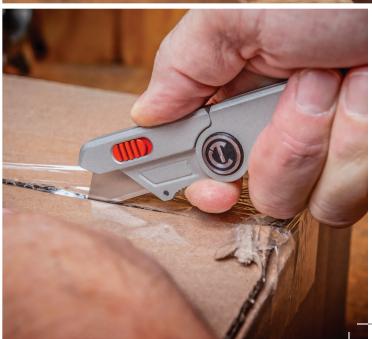

#### **Hybrid Folding Utility Knife**

This knife combines the comfort and convenience of a pocket knife with the versatility of a utility knife. Its ball bearing-assisted deployment and liner lock design make for easy one-handed use, and a deep pocket belt clip keeps the tool comfortably stored.