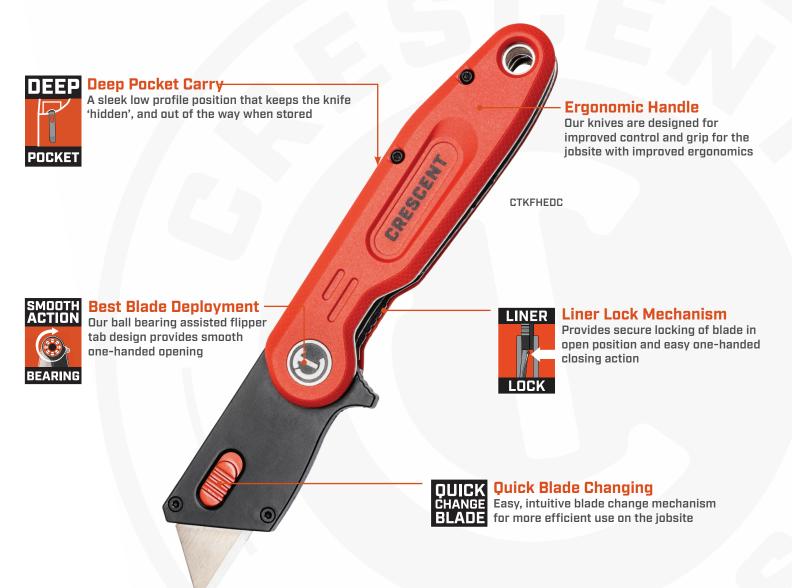

#### **Hybrid Folding Utility Knife**

This knife combines the comfort and convenience of a pocket knife with the versatility of a utility knife. Its ball bearing-assisted deployment and liner lock design make for easy one-handed use, and a deep pocket belt clip keeps the tool comfortably stored.