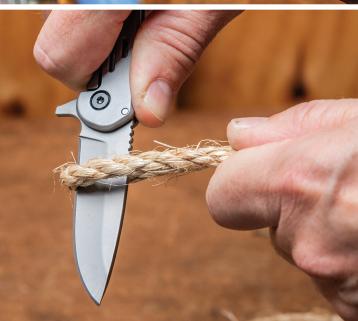

#### Jobsite Performance...with style. Crescent EDC and Folding Utility Knives

The reimagined pocket knife features a ball bearing assist design for smooth, one-handed deployment, and optimized handle ergonomics for maximum grip and cut control. Its deep pocket belt clip position keeps the knife fully concealed and out of the way when stored.