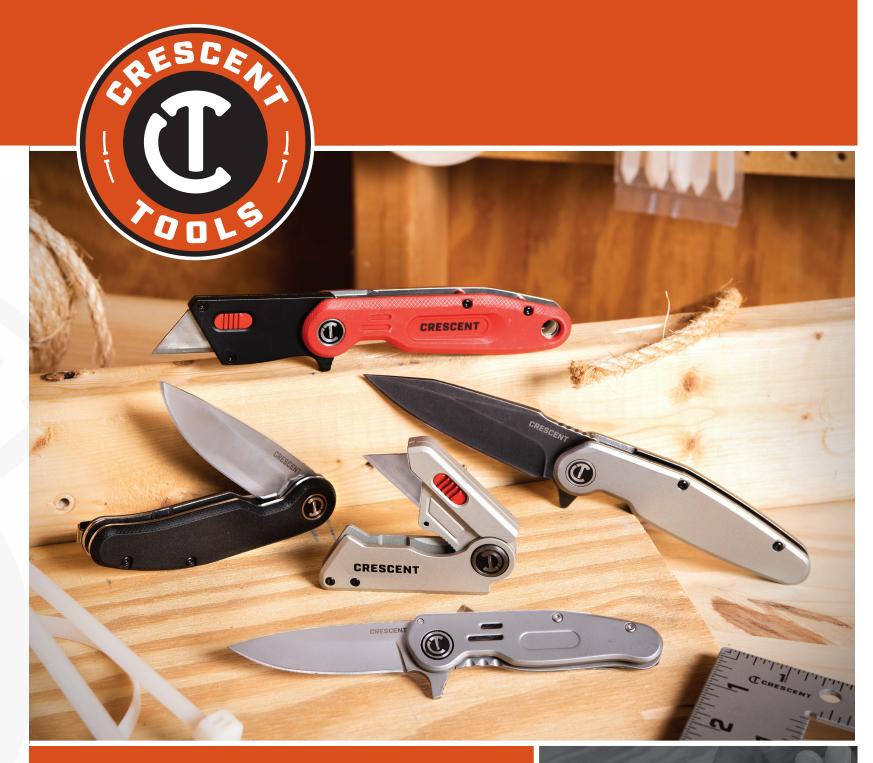

#### Jobsite Performance...with style. Crescent EDC and Folding Utility Knives

The reimagined pocket knife features a ball bearing assist design for smooth, one-handed deployment, and optimized handle ergonomics for maximum grip and cut control. Its deep pocket belt clip position keeps the knife fully concealed and out of the way when stored.