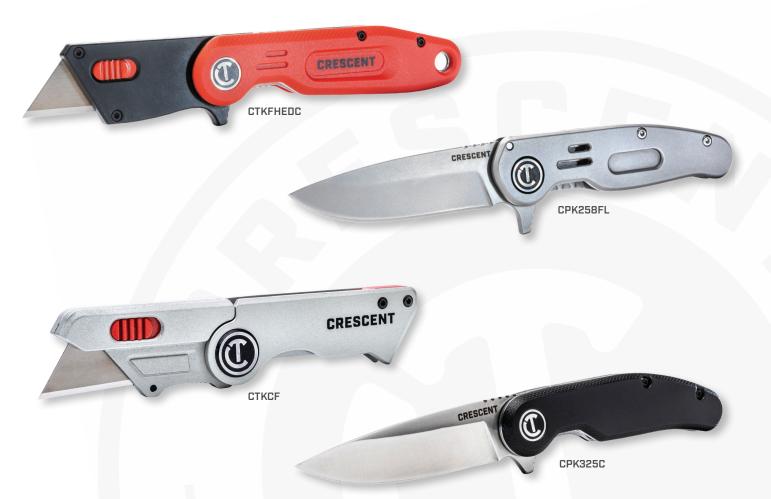

### A Blade for Every Job.

| Item No.  | Description                         | Shelf Pack<br>Quantity | UPC          | Shelf Pack<br>Code | Product<br>Package Dimensions | Product<br>Weight |
|-----------|-------------------------------------|------------------------|--------------|--------------------|-------------------------------|-------------------|
| CTKFHEDC  | Hybrid Folding Utility Knife        | 5                      | 037103346278 | 10037103346275     | 10.5"L x 3.25"W x 1"H         | 0.282 lbs         |
| CPK258FL  | 2.5" Low Profile Frame Lock Knife   | 5                      | 037103346292 | 10037103346299     | 8.75"L x 3.25"W x .625"H      | 0.180 lbs         |
| CTKCF     | Compact Folding Utility Knife       | 5                      | 037103346285 | 10037103346282     | 8.75"L x 3.25"W x .875"H      | 0.242 lbs         |
| CPK325C   | 3.25" Pocket Knife Composite Handle | 5                      | 037103339324 | 10037103339321     | 11"L x 4.7"W x 1"H            | 0.35 lbs          |
| CPK350C   | 3.5" Pocket Knife Composite Handle  | 5                      | 037103339331 | 10037103339345     | 11"L x 4.7"W x 1"H            | 0.35 lbs          |
| CPK325A   | 3.25" Pocket Knife Aluminum Handle  | 5                      | 037103339348 | 10037103339338     | 11"L x 4.7"W x 1"H            | 0.45 lbs          |
| CPK325CRN | 3.25" Pocket Knife Composite Handle | N/A                    | 037103361912 | N/A                | 11"L x 4.7"W x 1"H            | 0.35 lbs          |
| CPK350CR  | 3.5" Pocket Knife Composite Handle  | 5                      | 037103350565 | 10037103350562     | 11"L x 4.7"W x 1"H            | 0.45 lbs          |
|           |                                     |                        |              |                    |                               |                   |

#### **Hybrid Folding Utility Knife**

This knife combines the comfort and convenience of a pocket knife with the versatility of a utility knife. Its ball bearing-assisted deployment and liner lock design make for easy one-handed use, and a deep pocket belt clip keeps the tool comfortably stored.

#### 2.5" Low Profile Frame Lock Knife

This compact, low profile knife is 50% slimmer and the perfect Every Day Carry.

#### Compact Folding Utility Knife

This ultra-compact utility knife is sized to go anywhere at just 3" long when closed.