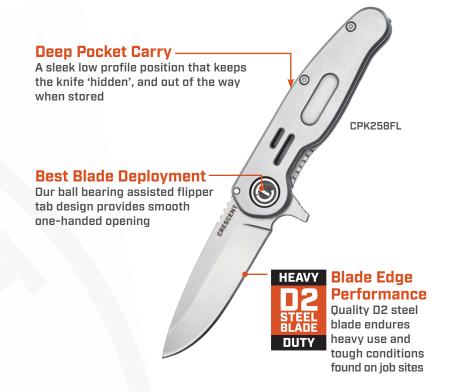

#### Jobsite Performance...with style. Crescent EDC and Folding Utility Knives

The reimagined pocket knife features a ball bearing assist design for smooth, one-handed deployment, and optimized handle ergonomics for maximum grip and cut control. Its deep pocket belt clip position keeps the knife fully concealed and out of the way when stored.

#### 2.5" Low Profile Frame Lock Knife

This compact, low profile knife is 50% slimmer and the perfect Every Day Carry.