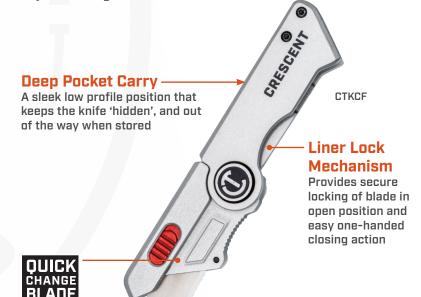

#### Compact Folding Utility Knife

This ultra-compact utility knife is sized to go anywhere at just 3" long when closed.